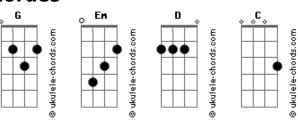

## Ali Gatie - What If I Told You That I Love You

```
tom:
Intro: Em D G C
       Em D G C
What if I told you that I love you?
Would you tell me that you love me back?
                         Fm
What if I told you that I miss you?
Would you tell me that you miss me back?
                         Fm
What if I told you that I need you? (need you)
Would you tell me that you need me, yeah?
                    Em
If I tell you all my feelings (feelings)
Would you believe me, yeah?
What if I told you that I la-la-la-la-la-la-love you? Yeah
                                 D
What if I told you that I la-la-la-la-la-la-love you? Yeah
                         Em
What if I told you that I need you? (need you, need you)
Would you tell me that you need me, too?
                         Em
What if I told you that I la-la-la-la-la-la-love you? Ayy
When you told me that you love me
Was I a fool to believe in you?
                      Fm
When you told me I was special
Was I dumb for trusting you?
When you told me that you want me
Did you really want me?
Or was this all a joke to you? (to you, to you)
                   Fm
I don't wanna say I miss you
If I don't know that you miss me back (oh no, no)
                     Em
I don't wanna say the wrong thing
```

## Acordes

```
If I do, there's no coming back
                         Fm
What if I told you that I need you? (need you)
Would you tell me that you need me, yeah?
                   Em
If I tell you all my feelings (feelings)
Would you believe me, yeah?
What if I told you that I la-la-la-la-la-la-love you? Yeah
                         Em
What if I told you that I la-la-la-la-la-la-love you?
I wish I told you that I loved you
Now it's too late, you have someone new
I hope he loves vou like I do
Do you love the way he's treating you?
What if I told you that I love you?
Would you tell me that you love me back?
What if I told you that I miss you?
Would you tell me that you miss me back?
What if I told you that I need you?
Would you tell me that you need me, yeah?
If I tell you all my feelings
Would you believe me, yeah?
What if I told you that I la-la-la-la-la-la-love you? Yeah
                         Em
What if I told you that I la-la-la-la-la-la-love you? Yeah
                         Em
What if I told you that I need you?
Would you tell me that you need me, too?
                         Fm
What if I told you that I love you?
What if I told you that I
[Final] Em D G C
       Em D G C
       Em D G C
```