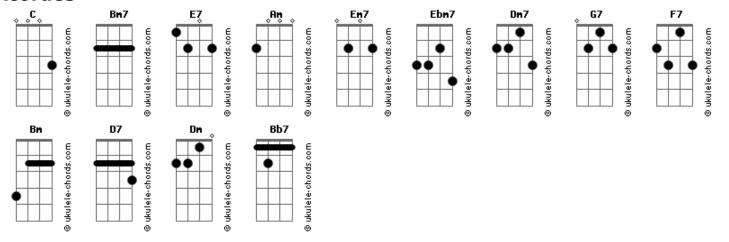

## **Alexis Cole - Yesterday**

```
Tom: C
                                                        Something wrong, now I long for yesterday
  Introd.: C (Two time)
                                                                     Bm7
                                                        Em7 Ebm7 Dm7
                                                  E7
                                                        Yesterday,
                                                                        Love was such an easy game to play
Am Em7 Ebm7
              All my troubles seemed so far away
                                                        Now I need a place to hide away
Am F7 C G7 Bm Bb7/11
Yesterday,
Dm7
                                                        Oh, I believe in yesterday. Why she
F7
Now it looks as though they're here to stay
                                                            D7
                                                        Had to go, I don't know, she wouldn't say. I said
 Am F7 C G7
Oh, I believe in yesterday
                                                        Am D7
                                                                             Dm G7
                                                        Something wrong, now, I long for yesterday
           Bm7
                                                  Am
Em7 Ebm7 Dm7
                                                                     Bm7
Suddenly, I'm not half the man I used to be $\sf G7$
                                                        Em7 Ebm7 Dm7
                                                        Yesterday,
                                                                         Love was such an easy game to play
There's a shadow hanging over me
                                                                     G7
                                                        Now I need a place to hide away
                      G7
                                 Bm Bb7/11
 Am F7 C
                                she
Oh, yesterday came suddenly. Why
                                                              Am F7 C
                               G7
                                               Bm Bb7/11 Oh, I believe in yesterday
Had to go, I don't know, she wouldn't say. I
                                                            F7
                                                        Am
                     Dm
                                                    Em7 Hmm mm m mm mm
```