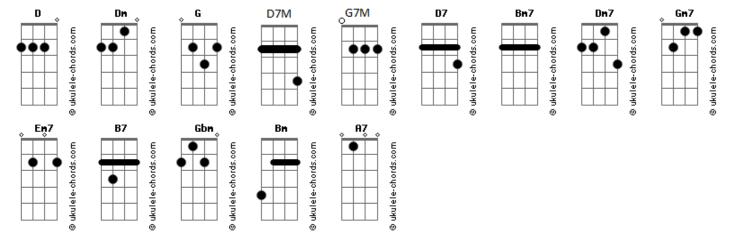

## **Alexis Cole - So Nice ?Summer Samba?**

Tom: D D D7M D7 D D D D7M D7 D Someone to hold me tight that would be very nice Bm7 Dm Dm7 Dm E7-Dm Dm7 Dm7 Dm Someone to love me right that would be very G G G G7M Fdim G G G G G7M Fdim G Someone to understand each little dream in me Gm7 Em7 Fdim Em7 Gm7 Em7 Fdim Em7 Someone to take my hand and be a team with me D D Cdim B7 G7M G7M# Em7 life would be so nice So nice, Fdim Gdim Cdim Em7 Cdim I'd find Ιf one day

D Gbm Bm Bm7 G G Cdim Fdim A7
Someone who would take my hand and samba through life with me
D D D7M D7 D D D D7M D7 D
Someone to cling to me, stay with me right or wrong
Bm7 Dm Dm7 Dm E7- Dm Dm7 Dm7 Dm
Someone to sing to me some little sam - ba song
G G G G7M Fdim G G G G G7M Fdim G
Someone to take my heart and give his heart to me
Gm7 Em7 Fdim Em7 Gm7 Em7 Fdim Em7
Someone who's ready to give love a start with me
D D Cdim B7 G7M G7M# Em7
Oh yeah, that would be so nice
D D Bm Bm7 G G Edim D
Should it be you and me, I can see that would be nice