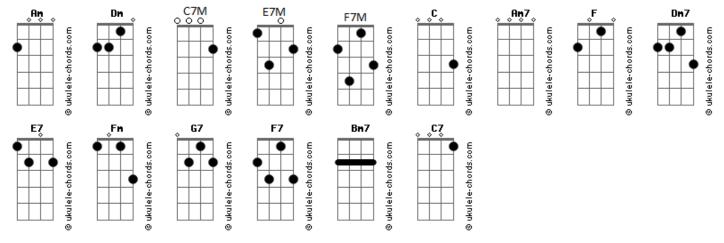

## **Alexis Cole - My Funny Valentine**

```
Tom: C
  Intro: Am Am7 Am7 Am Am Am7 Am7 Am
                   Am7
                            Am7
My funny valentine, sweet, comic valentine
      Dm7 Dm E7
You make me smile with my heart
                              Am7
             E7
Your looks are laughable, unphotographable
             Dm7 Fm
Yet you're my favorite work of art
Bridge
              C
                                  C
Is your figure less than Greek
Dm7 G7 C Dm7 C
Is your mouth a little weak
Dm7 G7 C7M E7M E7
                                    F7
```

```
When you open it to speak, are you smart
          Am
But don't change a hair for me
Not if you care for me
        Bm7 E7
Stay, little valentine
Am C7 F F7M Dm7 G7
          each day is valentine's day
Stay
Bridge
But don't change a hair for me
         Am7
                         Am
Not if you care for me
            Bm7 E7 Am
Stay, little valentine, stay
F F7M Dm7 G7 C
                             Fdim C7M
Each day is valentine's day
```

## **Acordes**