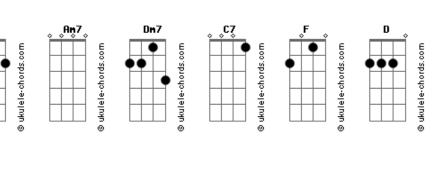

## **Alexis Cole - Love**

```
Tom: C

Intro: C7M9 G G7 C7M9 G G7

C C Am7 Am7 Dm7 Dm7 G7

"L" is for the way you look at me
Dm7 G7 C7M C7M9

"O" is for the only one I see
C7 F

"V" is very, very extraordinary
D D7 G D7 G7 G

"E" is even more than anyone that you adore
C C Am7 Am7 Dm7 Dm7 G7

Love is all that I can give to you
Dm7 G7 C7M C7M9

Love is more than just a game for two
C7

Two in love can make it
F Fm7 Fdim Fdim

Take my heart, but please don't break it
```

ukulele-chords.com

```
C Fdim
Interlude: C C Am7 Am7 Dm7 Dm7 G7 Dm7 G7 C7M C7M9 C7 FD D7 G D7 G7 G

"E" is even more than anyone that you adore
C C Am7 Am7 Dm7 Dm7 G7
Love is all that I can give to
Dm7
      G7
                       C7M
Love is more than just a game for two \,
C7
Two in love can make it
        Fm7 Fdim
                         Fdim
Take my heart, but please don't break it
                                  C Fdim G7
C C G Dm7 C
       was made for me and you
C C
      G Dm7 C
                                   C Fdim G7
Love was made for me and you C C G Dm7 C
                                   C Fdim G7
       was made for me and you
Love
```