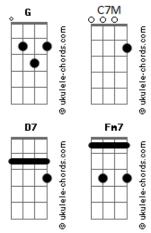

## **Alexis Cole - Love**

```
Tom: C

Intro: C7M9 G G7 C7M9 G G7

C C Am7 Am7 Dm7 Dm7 G7

"L" is for the way you look at me
Dm7 G7 C7M C7M9

"O" is for the only one I see
C7 F

"V" is very, very extraordinary
D D7 G D7 G7 G

"E" is even more than anyone that you adore
C C Am7 Am7 Dm7 Dm7 G7

Love is all that I can give to you
Dm7 G7 C7M C7M9

Love is more than just a game for two
C7

Two in love can make it
F Fm7 Fdim Fdim

Take my heart, but please don't break it
```

ukulele-chords.com

```
C Fdim
Interlude: C C Am7 Am7 Dm7 Dm7 G7 Dm7 G7 C7M C7M9 C7 FD D7 G D7 G7 G

"E" is even more than anyone that you adore
C C Am7 Am7 Dm7 Dm7 G7
Love is all that I can give to
Dm7
      G7
                       C7M
Love is more than just a game for two \,
C7
Two in love can make it
        Fm7 Fdim
                         Fdim
Take my heart, but please don't break it
                                  C Fdim G7
C C G Dm7 C
       was made for me and you
C C
      G Dm7 C
                                   C Fdim G7
Love was made for me and you C C G Dm7 C
                                   C Fdim G7
       was made for me and you
Love
```