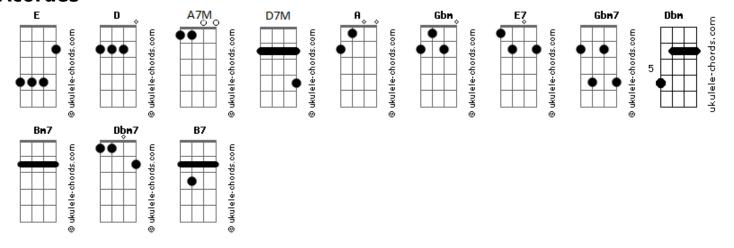

## **Alexis Cole - Have Yourself A Merry Little Christmas**

Intro: A A7M D D7M Fdim E A7M D D7M E E Have yourself a Merry little Christmas A7M D D7M E E Let your hearts be light D7M E E7 A A7M D D7M E E Gbm D A7M From now on, our troubles will be out of sight A A7M D D7M E E Have yourself a merry little Christmas A7M D D7M E E Make the Yuletide gay D7M E E7 Gbm Gbm Gbm Gbm7 Gbm D From now on, our troubles will be miles away Bridge A7M

Here we are as in olden days Bm7 Fdim A7M Happy golden days of yore Cdim Gbm A7M Faithful friends who are dear to us B7 Bm7 Fdim Travel near to us once more

A A7M D D7N A7M D7M Fdim Through the years we all will be together A7M D D7M E If the fates allow Gbm D Fdim Ε Gbm Gbm Gbm Gbm7 Hang a shining star upon the highest bough D7M D Bm7 E E E7
And have yourself a merry little Christmas A7M A A7M A A A7M Α Now