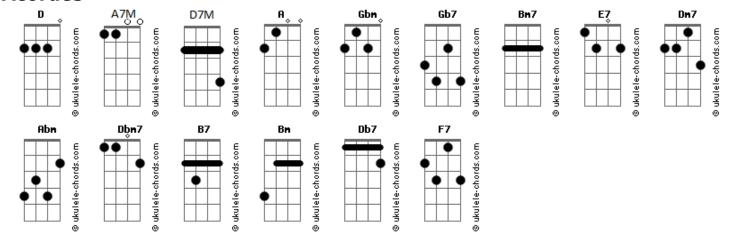

## **Alexis Cole - East Of The Sun**

Tom: A Intro: A7M Gbm Gb7 Gb7/13- Bm7 E7 Bm7 A7M E7/13-Gb7 Gb7/13-East of the sun and west of the moon D We'll build a dream house of love, dear Bm7 Bm7 Dbm7 Gbm E7 Abm Near to the sun in the day, near to the moon at night B7 Bm7 E7 B7 We'll live in a lovely way, dear Bm7 Bm7

Living on love and pale moonlight Gbm Gb7 Gb7/13-Just you and I, forever and a day Dm7 D Love will not die, we'll keep it that way Db7 Up among the stars we'll find Gbm B7 A harmony of life to a lovely tune F7 Dm7 Dm7 East of the sun and west of the moon, dear Bm7 E7 Bm7 A7M East of the sun and west of the moon