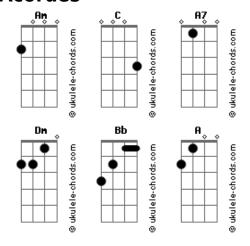

## **Alexis Cole - Cry Me A River**

Tom: C Intro: A7 Am7 F E Am Dm7 Now you say you're lonely, you cry the whole night through Α7 Am E7 Well you can cry me a river, cry me a river, I cried a river over you C Am Dm7 Now you say you're sorry for being so untrue
A7
A7 Am7 Well you can cry me a river, cry me a river, I cried a river over you Bridge:  $\mathsf{Dm}$ E7 E7 You drove me, nearly drove me out of my head, while you never shed a tear Dm Remember? I remember all that you said Told me love was too plebian, told me you were through with

ukulele-chords.com

ukulele-chords.com

ukulele-chords.com

| me, and<br>A                                                       | Am7           | Dm7          | <b>67</b>      | C E7       |
|--------------------------------------------------------------------|---------------|--------------|----------------|------------|
|                                                                    |               | well, just   | to prove it's  |            |
| E7 A                                                               | m7            |              |                |            |
| You can cry                                                        | me a river,   | cry me a riv | ver, I cried a | river over |
| you                                                                |               |              |                |            |
| Interlude: Am Am Dm7 G7 C E7 A7 Am7 F E7 Am7                       |               |              |                |            |
| Am                                                                 | E7            |              | Dm             | E7         |
| Am D                                                               | )m7 E7        |              |                |            |
| You drove me, nearly drove me out of my head, while you never      |               |              |                |            |
| shed a tear                                                        |               |              |                |            |
| Am                                                                 | E7            | Dm           |                | E7         |
| Remember? I remember all that you said                             |               |              |                |            |
| Am                                                                 | Am7           | ,            | Am7            | Am         |
| Bb                                                                 | E7            |              |                |            |
| Told me love was too plebian, told me you were through with        |               |              |                |            |
| me, and                                                            | •             | •            | •              | J          |
| Α                                                                  | Am7           | Dm7          | G7             | C E7       |
| Now you say you love me; well, just to prove it's true  A7  Am7  F |               |              |                |            |
| E7 A                                                               | m7            |              |                |            |
| You can cry                                                        | me a river, o | cry me a riv | ver, I cried a | river over |
| you                                                                |               |              |                |            |
| F                                                                  | E7            | Am7 F        | E7             | Am7        |
| I cried a r                                                        | iver over you | . I cried    | a river over y | ou. "Fade" |
|                                                                    |               |              |                |            |
|                                                                    |               |              |                |            |