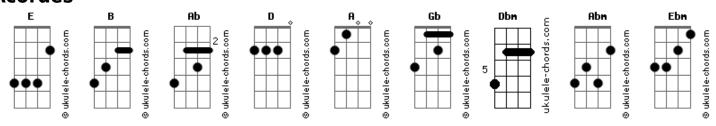

## Alex & Sierra - Scarecrow

```
Tom: B
                                                                                                                                                                                                                 (B E Gb11 E 2x)
                                                                                                                                                                                                                 You used to be so full of life
        Afinação em E aberto(E B E Ab B E ) e capotraste na 7ª casa Not just an empty shell
Se preferir, afinação em D aberto(D A D Gb A D ) e capotraste
                                                                                                                                                                                                                You're out there, all alone, I wonder why
na 9ª casa
                                                                                                                                                                                                                 (B E Gb11 E 2x)
ACORDES INTRO/VERSO:
                                                                                                                                                                                                                 The pieces keep on falling out
                                                                                                                                                                                                                 And I pick them up myself
Intro: B E Gb11 E (2x)
                                                                                                                                                                                                                 But I'd let you steal the buttons from my eyes
                                                                                                                                                                                                                 PRÉ-REFRÃO:
(B E Gb11 E 2x)
I'm standing still without you
In the emptiest of fields
                                                                                                                                                                                                                                                                                   Dbm
                                                                                                                                                                                                                 This is where it starts tonight
I wish that I could say what's on my mind
                                                                                                                                                                                                                                                                                     Gb
                                                                                                                                                                                                                 If you open up your heart tonight
(B E Gb11 E 2x)
The straw that fills your heart
So you never have to feel
                                                                                                                                                                                                                 REFRÃO:
You say that you just need a little time
                                                                                                                                                                                                                 You're staring out the window
(B E Gb11 E 2x)
                                                                                                                                                                                                                 And I'm out here in the street
Davs like this
                                                                                                                                                                                                                                              Ε
I bury my each and every word % \left( 1\right) =\left( 1\right) \left( 1\right) +\left( 1\right) \left( 1\right) \left( 1\right) +\left( 1\right) \left( 1\right) 
                                                                                                                                                                                                                 You stand there like a scarecrow
And hide them underneath these lonely trees
                                                                                                                                                                                                                                           Gb
                                                                                                                                                                                                                 And I'm begging you to speak
(B E Gb11 E 2x)
The harvest moon is wicked
I know that you've been hurt
                                                                                                                                                                                                                 You used to be my solid ground
But I swear I'm here for good, I'll never leave
                                                                                                                                                                                                                                        Gb
                                                                                                                                                                                                                 Now I'm drowning in the sea
ACORDES PRÉ-REFRÃO:
                                                                                                                                                                                                                                       Dbm
                                                                                                                                                                                                                                                                             Ebm
                                                                                                                                                                                                                 And I just wanna believe in you and me
                                                                 Dbm
                                                                                                                                                                                                                                                                                                                                                     (B E Gb11 E 2x)
                                                                                                                                                                                                                                       Dbm Ebm
                                                                                                                                                                                                                                                                                          F
                                                                                                                                                                                                                                                                                                                Gb
This is where it starts tonight
                                                                                                                                                                                                                 Yeah I just wanna believe in you and me
                                                                     Gb
If you open up your heart tonight
                                                                                                                                                                                                                 PONTE:
                                                                                                                                                                                                                                                                                  Dbm
ACORDES REFRÃO:
                                                                                                                                                                                                                 You said you'd open up for me
                                                                                                                                                                                                                 Well, nothing's what it seems to be
                                                                                                                                                                                                                                                                                  Dbm
You're staring out the window
                                                                                                                                                                                                                 How can I make you feel again
                             Gb
                                                                               Ahm
And I'm out here in the street
                                                                                                                                                                                                                 Only you can make me real again
You stand there like a scarecrow
                                                                                                                                                                                                                 (REFRÃO 2x)
                         Gb
                                                                              Abm
And I'm begging you to speak
                                                                                                                                                                                                                 FINAL:
                                                                                                                                                                                                                 (B E Gb11 E 2x)
You used to be my solid ground
                                                                                                                                                                                                                 heeeeya heeey heeeeya heeeey
                        Gb
                                                                           Abm
Now I'm drowning in the sea
                                                                                                                                                                                                                 (B E Gb11 E)
                       Dbm
                                                            Ebm
                                                                                                                                                                                                                 You're staring out the window
And I just wanna believe in you and me
                                                                                                                                                                                                                 And I'm out here in the street
                                                                                                                                    (B E Gb11 E 2x)
                      Dbm Ebm
                                                                  E Gb
Yeah I just wanna believe in you and me
                                                                                                                                                                                                                 You stand there like a scarecrow
VERS0:
                                                                                                                                                                                                                                           Dbm
                                                                                                                                                                                                                                                                 Ebm
                                                                                                                                                                                                                                                                                             F
                                                                                                                                                                                                                 And I just wanna believe in you and me
```