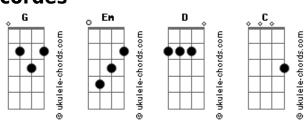

## **Alex Band - Start Over Again**

```
Tom: G
 Intro 2x:
Parte 1:
Em D C G
Life can bring you down
Then turn you around
Em D C G
Just take it from me
          Em
And you will see
     C D
You will see...
Chorus:
   G D Em
That time will tell us when D C D G
To start again, start over again
 G D Em
Oh time will tell us when
 D C
To start again
Start over again
Em C G D
Parte 2:
Life can bring you up
Then steal your luck (steal your luck)
   Em
Well just take it from me
And you will see
You will see?
  G D
That time will tell us when
To start again, start over again
```

## **Acordes**

```
D Em
Oh time will tell us when
To start again
    D
Start over again
Em D G
Em D C (Yeah)
Em D G
Pré solo:
Solo (2x):
Parte 3:
   Em
After all you've done
You thought there'd be someone
Who'd give you everything you want
Em
After all this time
You think they'd throw you a line
To let you know it's gonna be, alright
It's gonna be alright...
    G D Em
Cause time will tell us when
D C D G
To start again, start over again
G D Em Time will tell us when
D C
To start again
D G
Start over again
```