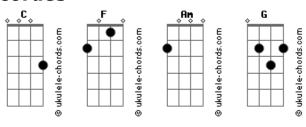

my eyes on you
F C Am G

I wanna get lost in you, oh, oh
F C Am G

I wanna get lost in you, oh, oh
F C Am G

I wanna get lost in you, oh, oh

F C Am G

I wanna get lost in you, oh, oh

F C Am G

I wanna get lost in you, oh, oh

F C Am G

I wanna get lost in you, oh, oh

F C C

Your love is high like the tide
Am G

Come and pull me in
F C

I wanna get low in your glory
Am C

See places you've been
F C

Your words are sweeter than honey
Am G

They nourish my soul

[Ponte]

## Oh just to know you is to love Come and make me whole [Refrão] Take me to the river Am G I will swim, I will swim F C Take me to the river Am G I will swim Your love, your love Your love?s got a hold on me Your love, your love G Your love came and washed me clean C Your Love, your love Your Love, your love

## Acordes