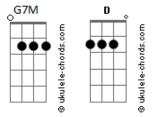

hese signs G7M I wanna know, I wanna know D And I see other guys get 'em too Ponte: G7M G7M D D (2x) G7M I wanna know, I wanna know [Break] D G7M G7M Where do we go, where do we go 00000hhh.... G7M G7M Trust me we can be Why are you keeping me on hold? Don't wanna leave this place alone Special tonight, special tonight D G7M Is it a yes or is it no? (Ha-ooh) I wanna know, I wanna know G7M I wanna know, I wanna know G7M Where do we go, where do we go G7M G7M Diamonds in your eyes Why are you keeping me on hold? Don't wanna leave this place D alone Cover your lies, cover your lies D Is it a yes or is it no? (Ha-ooh) G7M Trust me we can be G7M D I wanna know, I wanna know Special tonight, special tonight [Outro] G7M G7M D D (2x) G7M You're the one that I see waking up next to me

## Acordes