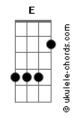

## **Álefe Christian - Under Cover Of Darkness**

```
tom:
              Cm (forma dos acordes no tom de Am )
Capostraste na 3ª casa
Intro: Am Dm F E E
     Am
          Dm
Empty rooms
     Am
Aching heart
It's not a place for you
     Dm
Though you never smelled like freedom
But it swallows you whole
                 Am E E
But it swallows you whole
             Am F D
Under cover of darkness
                        Am
                            F D
You keep things where you want them to be
               Am F D
Nothing can find a way out
      Am E E
Not even you
                             Dm
It's been a long long time
Your eyes are familia - rized
                      Αm
All the secrets and the lies
You fell in her cold
                       embrace
```