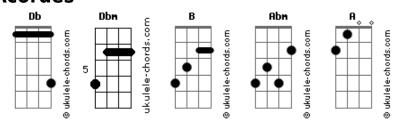

## Alec Benjamin - Let Me Down Slowly

```
Tom: Db
                                                              So please, please
m [Intro] Dbm B Abm A
                                                              [Refrão]
 This night is cold in the kingdom
                                                              Could you find a way to let me down slowly?
 bm
I can feel you fade away
B
                                                                       Abm
                                                              A little sympathy, I hope you can show me
From the kitchen to the bathroom sink and
                                                              If you wanna go then I'll be so lonely
                Α
Your steps keep me awake
                                                              If you're leaving baby let me down slowly
[Pré-Refrão]
                                                              Let me down, down
                                                              Let me down, down
Don't cut me down, throw me out, leave me here to waste
                                                              Let me down, let me down
I once was a man with dignity and grace
                                                              Down, let me down, down
Now I'm slipping through the cracks of your cold embrace
                                                               Α
   Abm
                                                              Let me down
So please, please
                                                                     Dbm
                                                              If you wanna go then I'll be so lonely
[Refrão]
                                                              If you're leaving baby let me down slowly
          Dbm
Could you find a way to let me down slowly?
                                                              [Ponte]
A little sympathy, I hope you can show me
      Dbm
                                                              And I can't stop myself from falling
If you wanna go then I'll be so lonely
                                                                                           В
                                                                            Dbm
                                                              And I can't stop myself from falling
                                                                                                      down
If you're leaving baby let me down slowly
                                                                            Dbm
                                                                                          В
                                                              And I can't stop myself from falling
                                                                           Dbm
                                                                                        B Abm A
                                                              And I can't stop myself from falling down
Let me down, down
Let me down, down
                                                              [Refrão]
Let me down, let me down
                                                                         Dbm
                                                              Could you find a way to let me down slowly?
Down, let me down, down
                                                              A little sympathy, I hope you can show me
Let me down
If you wanna go then I'll be so lonely
                                                              If you wanna go then I'll be so lonely
          Abm
If you're leaving baby let me down slowly
                                                              If you're leaving baby let me down slowly
 Cold skin, drag my feet on the tile
                                                              Let me down, down
                                                              Let me down, down
 As I'm walking down the corridor
                                                              Let me down, let me down
 And I know we haven't talked in a while
                                                              Down, let me down, down
So I'm looking for an open door
                                                              Let me down
[Pré-Refrão]
                                                              If you wanna go then I'll be so lonely
                                                                     Abm
Don't cut me down, throw me out, leave me here to waste
                                                              If you're leaving baby let me down slowly
I once was a man with dignity and grace
                                                              If you wanna go then I'll be so lonely
Now I'm slipping through the cracks of your cold embrace
                                                              If you're leaving baby let me down slowly
```

## **Acordes**