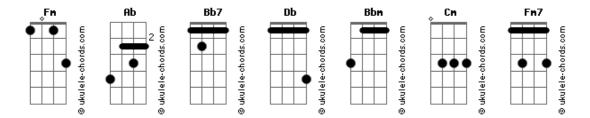

## Alana G. - Waterproof Eyes

(Fm Ab Bb7 Db) tom: Fm Fm Ab Intro: Fm Ab | Bb7 Db Pushing your friends away Bb7 Db Fm Ab While we all wonder how Your smile masks what you?re feeling Bb7 (Fm Ab Bb7 Db) Db Can?t let anybody know Fm (Fm Ab Bb7 Db) But you hear a joke And laugh the loudest Fm Ab Ab Say you?re fine, change the subject Get home and cry the hardest Bb7 Db Bb7 Can?t let anybody know Quietly talk to your friends Db (Fm Ab Bb7 Db) But your mind is not in silence Fm (Fm Ab Bb7 Db) But you hear a joke And laugh the loudest Fm You don?t understand Ab Get home and cry the hardest Ab Bb7 What's on your mind Quietly talk to your friends Bbm But always make sure Db But your mind is not in silence Cm To keep it inside (Fm Ab Bb7 Db) Fm7 Ab Bbm Hoping the world thinks you?ve got Fm Db You don?t understand Waterproof eyes Ab What's on your mind Fm You don?t understand Bbm But always make sure Ab What's on your mind Cm To keep it inside Bbm Ab Bbm But always make sure Fm7 Hoping the world thinks you?ve got Cm To keep it inside Db Waterproof eyes Ab Fm7 Bbm Hoping the world thinks you?ve got Fm Ab Db Waterproof eyes Lie to us all the time Bb7 Db Waterproof eyes Won?t trust anybody now Waterproof eyes Acordes