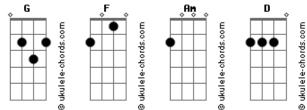

## Acordes

| F<br>F                     | G<br>G                  | Am<br>Am                |            | D<br>D             |
|----------------------------|-------------------------|-------------------------|------------|--------------------|
| F<br>Don '                 | t call                  |                         | Am<br>more | П                  |
| F                          | se I do<br>G<br>off all |                         | Am         | b<br>near you<br>D |
| F                          | ied han<br>you're       | G                       | Am         | 0                  |
| F<br>Don '                 | t call                  | G<br>me no              | Am<br>more | D                  |
| F                          | se I do<br>off all      | G                       | A          | near you           |
| Tried hard not to lose you |                         |                         |            |                    |
| F<br>But                   | you're                  | <mark>G</mark><br>going | Am<br>now  |                    |
| ( F                        | G Ar                    | nD)                     |            |                    |
| F                          | you're<br>you're        | G                       | Am         |                    |