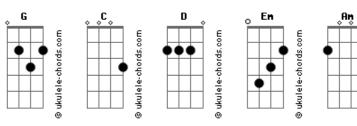

## Alan Jackson - Blue Ridge Mountain Song

Intro: G C G C D G G C G He met her in the fall of 93 in the hills of Tennessee She was barely seventeen Fm He was tall and strong and lean They were deep in love by June Fm Am Hand in hand beneath that moon D And she'd G Sing a little blue ridge mountain song G And he'd just hum along C They'd dance all night til dawn Fm On a hillside all alone Am They were young and they were free F-m Like a mountain melody Am D In love as they could be Singin' that blue ridge song Intro: G C G C D G G She married in her momma's wedding gown Bought a house and settled down Fm He worked drivin' all around, haulin' logs from town to town Am And he'd come home every night D Fm Am She'd be waiting in the front porch light D And she'd G Sing a little blue ridge mountain song And he'd just hum along They'd dance all night til dawn Fm On the front porch all alone They were young and they were free Fm Like a mountain melody In love as they could be Singin' that blue ridge song (G C G C Em Am Em Am D G C G ) ſ They couldn't tell him what was wrong G For they just didn't know Em С It wasn't very long, til Jesus called her home Then he got down on his knees Am D

## Said, God don't take my love from me Just let her G Sing a little blue ridge mountain song like she has all along C I'll dance with her til dawn On a hillside all a-lone Am And we'll spend eternity Like a mountain melody Am In love as we can be Singin' that blue ridge song (GCGCDGCG) G Now he lives there all alone In the house that they called home In his heart there lies a void Em From the absence of her voice Am And he lays down every night Fm Am D And dreams about that front porch light D Where she'd C G Sing a little blue ridge mountain song And he'd just hum along С They'd dance all night til dawn On the hillside all alone Am They were young and they were free Fm Like a mountain melody Am In love as they could be D Singin' that blue ridge song A little blue ridge mountain song (singin' that blue ridge song) G Sing a little blue ridge mountain song Sing a little blue ridge mountain song (singin' that blue ridge song) G Sing a little blue ridge mountain song Sing a little blue ridge mountain song (singin' that blue ridge song) Sing a little blue ridge mountain song Sing a little blue ridge mountain song A little blue ridge mountain song