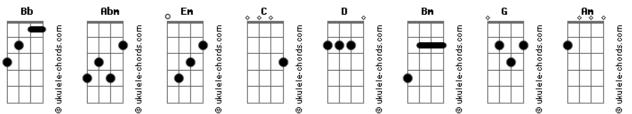

## Aladdin - Speechless

Tom: Bb m (forma dos acordes no tom de Abm ) Capostraste na 2ª casa Intro: Em C Em C Em [Primeira Parte] C Em D Fm Here comes a wave meant to wash me away C D Em A tide that is taking me under Em C D Fm Swallowing sand left with nothing to say Bm С D My voice drowned out in the thunder [Pré-Refrão] С But I won't cry Em G And I won't start to crumble C Whenever they try C Bm D To shut me or cut me down [Refrão] Fm I won't be silenced D You can't keep me quiet G C Won't tremble when you try it Em Am Bm C D All I know is I won't go speechless Em 'Cause I'll breathe When they try to suffocate me Bm G C Don't you underestimate me Em Am Bm 'Cause I know that I won't go speechless [Segunda Parte] С D Em Written in stone, every rule, every word Em C D L... Centuries old and unbending D Em Em C Stay in your place, better seen and not heard С D But now that story is ending