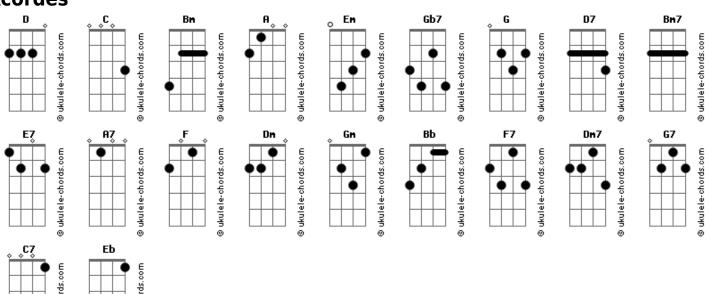

)
Now I'm in a whole new world with you
Unbelievable sights
```

## F F Dm C Indescribable feeling Gm A7 Soaring, tumbling, freewheeling Dm Bb Through an endless diamond sky A whole new world (Don't you dare close your eyes) С A hundred thousand things to see (Hold your breath - it gets better) (F7 ) Bb F Ì'm like a shooting star Bb F I've come so far Dm7 G7 C7 I can't go back to where I used to be A whole new world (Every turn a surprise) C Dm With new horizons to pursue (Every moment red-letter) (F7 ) Bb F I'll chase them anywhere Bb F There's time to spare Dm7 G7 Eb **C7** Let me share this whole new world with you A whole new world F (A whole new world) Bb That's where we'll be (That's where we'll be) Bb C A thrilling chase Bb C A wonderous place (C7) F For you and me

## **Acordes**