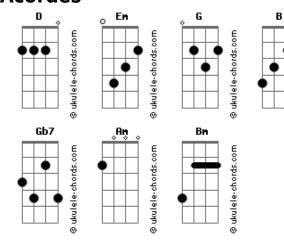

Em
                           went with you
You went away and my heart
Em A7 Em7
                          A7 B7 Gbm Gdim B7
```

ukulele-chords.com

ukulele-chords.com

ukulele-chords.com

```
I speak your name with my ev'ry prayer
Fdim B7 Em B7/13- Em A7

If there is some other way to prove that I love you
D Gb7 Am B7

I swear I don't know how
Em A7 E7 A7 D Cdim Em7 A7

You'll never know if you don't know now
D D D Cdim Em B7/13- Em7 Em

You went away and my heart went with you
Em A7 Em7 A7 B7 Gbm Gdim B7

I speak your name with my ev'ry prayer.
Fdim B7 Em B7/13- Em A7

If there is some other way to prove that I love you
D Gb7 Am B7

I swear I don't know how
Em Em7 E7 A7 D Bm G Gdim D

You'll never know if you don't know now
```

ukulele-chords.com

Gbn

ukulele-chords.com

## Acordes