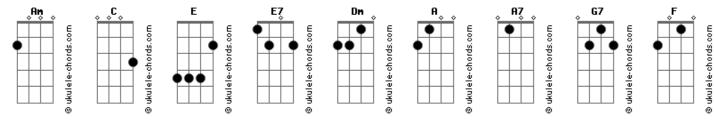

## Al Martino - Where Do I Begin Theme from Love Story

Tom: C Bridge A7 Fdim Dm Dm G7 She fills my heart with very special things Dm C C C C With angels' songs, with wild imaginings Tom: Lá menor (Am ) with wild imaginings
Dm Am Am Am Am Where do I begin Dm Dm Е She fills my soul with so much love Am To tell the story of how great a love can be Am Dm 67 That anywhere I go I'm never lonely Am E7 Am The sweet love story that is older than the sea F Am E7 With her around, who could be lonely The simple truth about the love she brings to me Dm E7 E7 Dm E7 Am Where do I start? I reach for her hand it's always there Am Am Am How long does it last Am Am Am Am With her first hello Am F Е Can love be measured by the hours in a day Am She gave new meaning to this empty world of mine E7 Am Am I have no answers now but this much I can say E7 Am Am F7 There'd never be another love, another time Am E7 I know I'll need her till the stars all burn away Am E7 She came into my life and made the living fine Dm E7 Am And she'll be there E7 E7 A A A7 She fills my heart