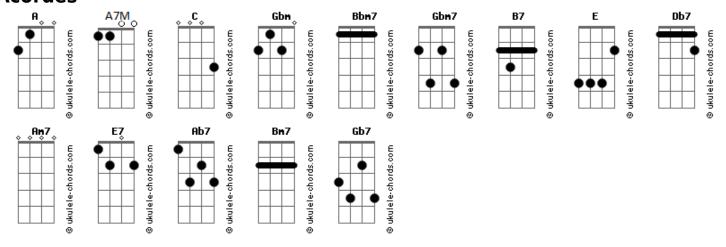

## Al Martino - Someone To Watch Over Me

Tom: C

Intro: Gbm Bbm7 Gbm7 B7 E Db7 A Am7 Am7 E

E E7 A Cdim
There's a somebody I'm longing to see
E Gdim B7 Fdim Db7
I hope that he turns out to be
Gbm Bbm7 Gbm7 B7 E Ab7 A7M B7
Someone to watch over me
E E7 A Cdim
I'm a little lamb who's lost in the wood
E Gdim B7 Fdim Db7
I know I could always be good

Gbm Bbm7 Gbm7 B7 E E7 A B7 To one who'll watch over me Bridge E E7 Bm7 Α Am7 Am7 Although he may not be a man some E E E7 E7 Girls think of as handsome Gdim Cdim Ab7 Db7 Gb7 B7 To my heart he carries the key E7 Won't you tell him, please, to put on some speed E Gdim B7 Fdim Db7 oh, how I need Follow my lead, Gbm Bbm7 Gbm7 B7 E Db7 A Am7 Am7 E Someone to watch over me