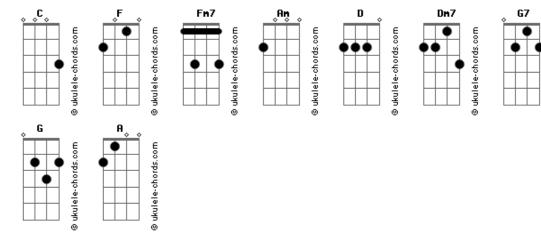

## **Al Martino - September Song**

```
Tom: C
   Intro: F Fm7 Fdim C C Am Am D Dm7 G7 C Fdim C
                                  Fdim
But it's a long, long time, from May to December
Am D7 Dm7 G7 C
                                G7
                                                   Fdim
                           when you reach September
Fdim C
And the days grow short, {\sf F} {\sf Fm}
                     Fm
When the autumn weather, turns the leaves to flame
  Am D Dm7
                           G7
                                   C Fdim
                       for the waiting game Fm7
One hasn't got time,
        Fdim
Oh, the days dwindle down to a precious few. September,
```

|   | G7 F                                                   |               | Fm7     |       |      |      | С | Am    |
|---|--------------------------------------------------------|---------------|---------|-------|------|------|---|-------|
|   | And these few p                                        | •             |         | spena | with | you  |   |       |
|   | Am [                                                   | ) Dm/         | Fdim    | C     |      |      |   |       |
|   | These precious of                                      | days I'll spe | nd with | you   |      |      |   |       |
|   | Interlude: F Fm7                                       | 7 Fm7         |         | -     |      |      |   |       |
|   | F                                                      |               | Fm7     |       | Fm7  |      |   |       |
| С | Dm7 Fdim                                               | G             |         |       |      |      |   |       |
|   | Oh, the days dwindle down to a precious few. September |               |         |       |      |      |   |       |
|   | November                                               |               |         |       |      |      |   |       |
|   | <b>G7</b>                                              | F             | Fm7     | Fdim  |      | C    | C | Am    |
|   | A D                                                    |               |         |       |      |      |   |       |
|   | And these few pr                                       | recious days  | I'll    | spend | with | you, |   | these |
|   | precious days                                          |               |         |       |      |      |   |       |
|   | Dm7 Dm7 C F Fdim Dm7 C                                 |               |         |       |      |      |   |       |
|   | I'll spend with                                        | n you         |         |       |      |      |   |       |