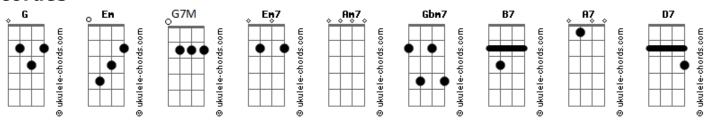

## Al Martino - More

```
Tom: G
  Intro: G Em7 Am7 D7-
More than the greatest love the world has known
G Em7
                  Am7 D7-
This is the love I give to you alone \frac{1}{6}
                                          D7-
More than the simple words I try to say
G7M Em7
                Am7 Gbm7 B7
I only live to love you more each day
                     B7/13-
More than you'll ever know
      Em7
My arms long to hold you so
     Am7
                    A7
My life will be in your keeping
Am7 Am7
                                 D7
                      D7 -
```

```
Waking, sleeping, laughing, weeping
                                       D7 -
          Em7 Am7
   Longer than always is a long, long time
                                       В7
   G7M Em7 Am7
D7- But far beyond forever, you'll be mine
   Em B7/13-
   I know I've never lived before
      Em
                   Am
   And my heart is very sure
   Am7 D7 G
No one else could love you more
   Interlude: G7M Em7 Am7 D7- G7M Em7 Am7 Gbm7 B7
          B7/13-
                            Em7
   I know I've never lived before
       Em
                    Am
   And my heart is very sure
Am7 Fdim
                                    G
   No one else could love you more.
```

## **Acordes**