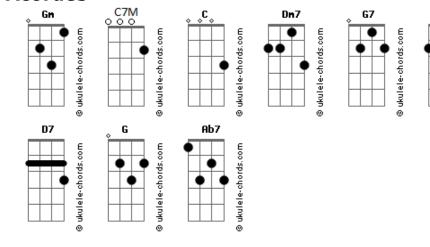

## Al Martino - I'll Be Home For Christmas

```
Tom: C
          Cdim
                                G7
                      Dm7
I'll be home for Christmas
Am Gm A7 Dm7 Edim
You can count on me
F Fdim C C Am7
Please have snow and mistletoe
D7 Dm7 G G7
                           C Am7 Am7
And presents on the tree
     Cdim
                Dm7
Christmas Eve will find me
       Gm A7 Dm7
Where the love light gleams
F Fdim C C A7 I'll be home for Christmas
  D7 D7 Dm7 Fdim C C Am7 Am7 Ab7 G7
```

```
If only in my dreams
C Cdim Dm7 G7
I'll be home for Christmas
Am Gm A7 Dm7 Edim
You can count on me
F Fdim C C Am7 Am7
Please have snow and mistletoe
D7 Dm7 G G7
And presents on the tree
C Cdim Dm7 G7
Christmas Eve will find me
C Gm A7 Dm7
Where the love light gleams
F Fdim C C A7
I'll be home for Christmas
D7 D7 Dm7 Fdim C C Am7 Am7 F Fdim G7 C7M
If only in my dreams
```