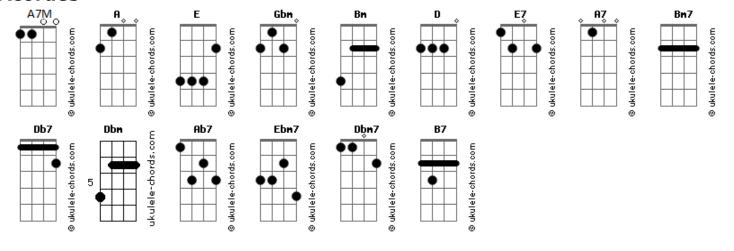

## Al Martino - I Have But One Heart

| IOM: A        |             |                        |
|---------------|-------------|------------------------|
| E Cdim A      | A7M Gbm     | Cdim Bm D E            |
| I have but or | ne heart,   | this heart I bring you |
| Fdim E7       | 7 D E7      | Cdim A D A             |
| I have but or | ne heart to | share with you         |
| Cdim /        | A A7M Gbm   | A7 Gdim D Bm           |
| I have but or | ne dream    | that I can cling to    |
| E D           | A Gbm       | D Bm7 A Db7            |

You are the one dream I pray comes true

Dbm Cdim Ab7 Ebm7 Ab7 Dbm

My Darling, until I saw you, I never felt this way

E Dbm7 A Gbm B7 B7 E7

And nobody else before you ever has heard me say

Bm7 A A7M Gbm A7 Gdim D Bm

You are my one love; my life I live for you

E D A Gbm D Bm7 A

I have but one heart to give to you