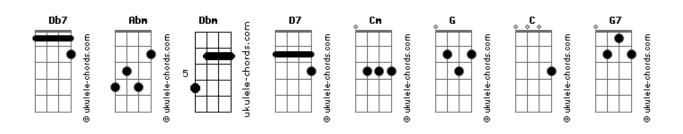

## Al Martino - Can't Take My Eyes Off You

```
You`re just good to be true can`t take my eyes off you
Tom: A
                                                                 You`ll be like heaven to touch I wanna hold you so much
   Intro: Gb A E
                                                                 At long last love has arrived and I thank God I'm alive
You're just good to be true can't take my eyes off you
                                                                 You're just too good to be true can't take my eyes off of you
You'll be like heaven to touch I wanna hold you so much
                                                                Pardon the way that I stare there's nothing else to compare
At long last love has arrived and I thank God I'm alive
                                                                 The sight of you leaves me week there are no words left to
               Gb
You`re just too good to be true can`t take my eyes off of you
                                                                speak
Pardon the way that I stare there`s nothing else to compare
                                                                 But If you feel like I feel please, let me Know that it's real
                                                                 Gbm B7 E Db7
The sight of you leaves me week there are no words left to
                                                                You're just too good to be true can't take my eyes off of you
speak
                                                                          Gbm
                                                                                              B7
But If you feel like I feel please, let me Know that it's real I love tou baby and that is quite all right I need you baby to
                                                                warm my lonely night
Gbm B7 F Db7
                                                                           Gbm
                                                                                                        Db7
You're just too good to be true can't take my eyes off of you
                                                                 I love you baby trust in me when I say oh pretty baby don't
                                                                 bring me down I pray
I love tou baby and that is quite all right I need you baby to
                                                                           Ahm
                                                                                           Dbm
                                                                                                D7
warm my lonely night
           Gbm
                                        D<sub>b</sub>7
                                                                Oh pretty baby now that I found you stay and let me love you
                                                                 baby let me love you
I love you baby trust in me when I say oh pretty baby don't
                                                                 You`re just good to be true can`t take my eyes off you
bring me down I pray
           Ahm
                                D7
                                                                 You``l be like heaven to touch I wanna hold you so much
Oh pretty baby now that I found you stay and let me love you
                                                                              Cm
baby let me love you
                                                                At long last love has arrived and I thank God I'm alive
                                                                Gbm B7 F Db7
You're just good to be true can't take my eyes off you
                                                                You're just too good to be true can't take my eyes off of you
                                                                        Gbm
You'll be like heaven to touch I wanna hold you so much
                                                                 I love tou baby and that is quite all right I need you baby to
             Cm
At long last love has arrived and I thank God I'm alive
                                                                warm my lonely night
                                                                                                        D<sub>b</sub>7
                                                                           Gbm
Gbm B7 E Db7
                                                                I love you baby trust in me when I say oh pretty baby don't
You're just too good to be true can't take my eyes off of you
                                                                 bring me down I pray
                                                                           Abm
I love tou baby and that is quite all right I need you baby to
                                                                                                  B7
warm my lonely night
                                                                 Oh pretty baby now that I found you stay and let me love you
           Gbm
                                        D<sub>b</sub>7
                                                          Gbm
                                                                baby Let me love you
                 В7
                                                                       Gbm
I love you baby trust in me when I say oh pretty baby don't
                                                                 I love tou baby and that is quite all right I need you baby to
bring me down I pray
           Abm
                                                                warm my lonely night
                                                                                                                            Gbm
                                                                           Gbm
                                                                                   В7
Oh pretty baby now that I found you stay and let me love you
baby let me love you
                                                                 I love you baby trust in me when I say oh pretty baby don't
                                                                 bring me down I pray
Interlude: ( Gb A E Gb A E )
                                                                           Abm
                                                                                                  R7
                                                                 Oh pretty baby now that I found you stay and let me love you
                                                                baby let me love you
```