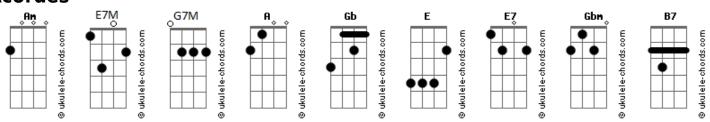

## Al Martino - Can't Take My Eyes Off You

```
You`re just good to be true can`t take my eyes off you
Tom: A
                                                                 You`ll be like heaven to touch I wanna hold you so much
   Intro: Gb A E
                                                                 At long last love has arrived and I thank God I'm alive
You're just good to be true can't take my eyes off you
                                                                 You're just too good to be true can't take my eyes off of you
You'll be like heaven to touch I wanna hold you so much
                                                                Pardon the way that I stare there's nothing else to compare
At long last love has arrived and I thank God I'm alive
                                                                 The sight of you leaves me week there are no words left to
               Gb
You`re just too good to be true can`t take my eyes off of you
                                                                speak
Pardon the way that I stare there`s nothing else to compare
                                                                 But If you feel like I feel please, let me Know that it's real
                                                                 Gbm B7 E Db7
The sight of you leaves me week there are no words left to
                                                                You're just too good to be true can't take my eyes off of you
speak
                                                                          Gbm
                                                                                              B7
But If you feel like I feel please, let me Know that it's real I love tou baby and that is quite all right I need you baby to
                                                                warm my lonely night
Gbm B7 F Db7
                                                                           Gbm
                                                                                                        Db7
You're just too good to be true can't take my eyes off of you
                                                                 I love you baby trust in me when I say oh pretty baby don't
                                                                 bring me down I pray
I love tou baby and that is quite all right I need you baby to
                                                                           Ahm
                                                                                           Dbm
                                                                                                D7
warm my lonely night
           Gbm
                                        D<sub>b</sub>7
                                                                Oh pretty baby now that I found you stay and let me love you
                                                                 baby let me love you
I love you baby trust in me when I say oh pretty baby don't
                                                                 You`re just good to be true can`t take my eyes off you
bring me down I pray
           Ahm
                                D7
                                                                 You``l be like heaven to touch I wanna hold you so much
Oh pretty baby now that I found you stay and let me love you
                                                                              Cm
baby let me love you
                                                                At long last love has arrived and I thank God I'm alive
                                                                Gbm B7 F Db7
You're just good to be true can't take my eyes off you
                                                                You're just too good to be true can't take my eyes off of you
                                                                        Gbm
You'll be like heaven to touch I wanna hold you so much
                                                                 I love tou baby and that is quite all right I need you baby to
             Cm
At long last love has arrived and I thank God I'm alive
                                                                warm my lonely night
                                                                                                        D<sub>b</sub>7
                                                                           Gbm
Gbm B7 E Db7
                                                                I love you baby trust in me when I say oh pretty baby don't
You're just too good to be true can't take my eyes off of you
                                                                 bring me down I pray
                                                                           Abm
I love tou baby and that is quite all right I need you baby to
                                                                                                  B7
warm my lonely night
                                                                 Oh pretty baby now that I found you stay and let me love you
           Gbm
                                        D<sub>b</sub>7
                                                          Gbm
                                                                baby Let me love you
                 В7
                                                                       Gbm
I love you baby trust in me when I say oh pretty baby don't
                                                                 I love tou baby and that is quite all right I need you baby to
bring me down I pray
           Abm
                                                                warm my lonely night
                                                                                                                            Gbm
                                                                           Gbm
                                                                                   В7
Oh pretty baby now that I found you stay and let me love you
baby let me love you
                                                                 I love you baby trust in me when I say oh pretty baby don't
                                                                 bring me down I pray
Interlude: ( Gb A E Gb A E )
                                                                           Abm
                                                                                                  R7
                                                                 Oh pretty baby now that I found you stay and let me love you
                                                                baby let me love you
```