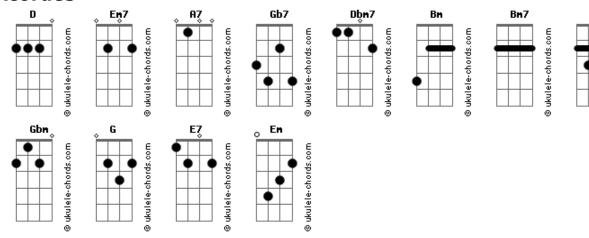

## Al Bowlly - When You Wish Upon A Star

```
Tom: D
   Intro: D Em7 D Em7 D A7 Gb7 Dbm7 Bm Bm7
         B7
              Cdim Em7 A
When you wish up on a star
   Em7 A7 Fdim A7 D
Makes no diffe'rence who you are
D D Gbm Bm G G D A G A7 D Em7 A7

Anything your heart desires will come to you

B7 Cdim Em7 A Em7 A7 Fdim A7 D
If your heart is in your dream, no request is too extreme
D D Gbm Bm G G D A G A7- D
When you wish upon a star as dreamers do
Em7 A Gbm B7 A Edim A7 Fdim D
Fate is kind she brings to those who love
Bm7 Edim E7 A G A7 A7 A7
The sweet fulfillment of their secret longing.
D B7 Cdim Em7
Like a bolt out of the blue
A G A7 Fdim A7
fate steps in and sees you through
```

```
D Gbm Bm G G D A
When you wish upon a star, your dreams come true

Em7 A Gbm B7 A Edim A7 Fdim D

Fate is kind she brings to those who love

Bm7 Edim E7 A G A7 A7 A7
The sweet fulfillment of their secret longing.
D B7
            Cdim Em7
Like a bolt out of the blue,

A G A7 Fdim A7
                                     D
Fate steps in and sees you through;
D D Gbm Bm G G D
When you wish up on a star
A G G Em G A A A A D B7 Cdim A7 D
Your dreams
D B7 Cdim
Your dreams
                                come
                                                      true
                         Em7
Like a bolt out of the blue,
A G A7 Fdim A7
Fate steps in and sees you through
D D Gbm Bm G G D
When you wish up on a star
A \overset{\cdot}{\mathsf{G}} \overset{\cdot}{\mathsf{G}} \overset{\cdot}{\mathsf{G}} Em \overset{\cdot}{\mathsf{G}} A A A A7 D B7 Cdim A7 D
Your dreams
                                come
```