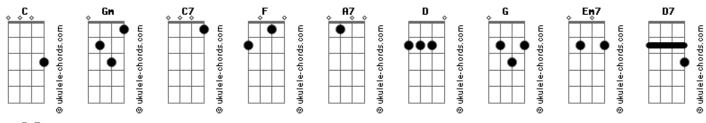

## **Al Bowlly - True Love**

```
Tom: C

Intro: Gm C7 F A7 D G Em7 D A7

D G Em7 D
I give to you and you give to me
Em7 A7 G D
True love, true love
A7 D G Em7 D
So on and on it will always be
Em7 A7 Gdim D
True love, true love
D7 Gm C7 F Dm7
For you and I have a guardian angel
Gm C7 F
```

| On high, with nothing to do          |
|--------------------------------------|
| A7 D G Em7 I                         |
| But to give to you and to give to me |
| A7 Gdim D                            |
| Love forever true                    |
| D7 Gm C7 F Dm7                       |
| For you and I have a guardian angel  |
| Gm C7 F                              |
| On high, with nothing to do          |
| A7 D G Em7 D                         |
| But to give to you and to give to me |
| A7 Gdim D                            |
| Love forever true                    |
| A7 Gdim D                            |
| Love forever true                    |

## **Acordes**