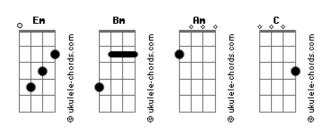

## Akon - Tired Of Runnin

```
Tom: G
Intro: Em Bm Am C D Em
I'm sittin' on my porch watchin the law
As they ride past in their patrol cars
Am
So tell me why I feel the enemy
                      D
                                         Fm
They're supposed to be here protectin' me
Em
I mighta been too far
Rm
Helpin' the contribute to makin' their job hard
Am
Servin' fiends like these people ain't no enemy
I can't believe I'm out here killin' my community
If you knew how far I came
Bm
From where I am and where I used to be
Don't want it
You can tell by the look of me
This gangsta life ain't no longer in me
And I'm tired of the runnin
Bm
Tired of the runnin
Runnin from the law
                          D
Baby you gotta believe me
         Em
Said I'm tired of the runnin
Tired of the runnin
Tired of the runnin
             Am
Runnin from the law
                          D
Baby ya gotta believe me
I know there's things I coulda changed girl
Bm
I know there's things I coulda done a lot better
Instead I'm in the streets tryin' to make that cheddar
                             D
Thinkin' in my mind you gonna be there forever
I know I coulda let it all go
Let it all go
Bm
But I was thinkin' it would make life better
Am
Instead I'm sittin in this cell writin' this letter
                                              п
Thought I wouldn't get caught cause I was way too clever
```

## Acordes

I learned there's no one to catch ya when ya fallin And they'll be no one to hear ya when you're callin Do you know what it's like to wake up in the mornin While you're starvin you're hearin bugs crawlin' Fm Reminiscing on them days you was walkin With pretty women on your arm While you're starsick Δm Thankful that I didn't end up in a coffin D Somethin you see too often Em I'm tired of the runnin Tired of the runnin Bm Tired of the runnin Runnin from the law C Baby you gotta believe me Fm Said I'm tired of the runnin Tired of the runnin Rm Tired of the runnin Runnin from the law C Baby ya gotta believe me Fm Said I'm tired..... Solo: Em Bm Δm С D So tired..... Em Said I'm tired.... C D Am So tired..... Fm Said I'm tired of the runnin Tired of the runnin Tired of the runnin Am Runnin from the law D C Baby you gotta believe me Fm Said I'm tired of the runnin Tired of the runnin Tired of the runnin Am Runnin from the law D Em Baby ya gotta believe me