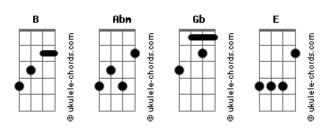

## Akon - Right Now (na Na Na)

```
Intro: Abm Gb E Abm Gb
                                                                watching everyday that goes by, I miss you much
                                                                til I get you back I'm gon' try, yes I miss you much
Intro: /Verse1
                                                                you are the apple of my eye, girl I miss you much
It's been so long, that I haven't seen your face,
                                                             Gb I can't lie, I miss you much
I'm trying to be strong, but the strength I have is washing
                                                                watching everyday that goes by, I miss you much
it won't be long, before I get you by my side,
                                                                til I get you back I'm gon' try, yes I miss you much
                                                                you are the apple of my eye, girl I miss you much
just hold you, tease you, squeeze you, tell you whats been on
mv mind.
                                                                Chorus
                                                                         Abm
                                                                I wanna make up right na na na,
Chorus
        Ahm
I wanna make up right na na na,
                                                                I wanna make up right na na na,
        Gb
I wanna make up right na na na,
                                                                wish we never broke up right na na na,
                                                                         Ahm
wish we never broke up right na na na,
                                                                we need to live up right na na na,
we need to live up right na na na,
                                                                I wanna make up right na na na,
        Ahm
                                                                        Gb
I wanna make up right na na na,
                                                                I wanna make up right na na na,
I wanna make up right na na na,
                                                                wish we never broke up right na na na,
                                                                        Abm
wish we never broke up right na na na,
                                                                we need to live up right na na na,
        Ahm
we need to live up right na na na,
                                                                Bridge 2
Verse2
                                                                I want you to fly with me, want chu to fly
                            Gb
       Ahm
Girl I know, mistakes were made between us two,
                                                                I miss how you lie with me, miss how you lie
                                                                just wish you could dine with me, wish you could dine with me
& we sure, our ass that I even said somethings weren't true,
      Abm
                                                                                       Abm
why'd you go? I haven't seen my girl since then,
                                                                the one night of grind with me, said the one night of grind
why can't it be the way it were, cause you were my homie,
lover, and
                                                                I want you to fly with me, want chu to fly
  Gb
friend?
                                                                I miss how you lie with me, miss how you lie
Chorus
                                                                just wish you could dine with me, wish you could dine with me
                                                                the one night of grind with me, said the one night of grind
I wanna make up right na na na,
        Gb
                                                                with me
I wanna make up right na na na,
                                                                Chorus
wish we never broke up right na na na,
                                                                I wanna make up right na na na,
        Abm
we need to live up right na na na,
                                                                        Gb
                                                                I wanna make up right na na na,
I wanna make up right na na na,
                                                                wish we never broke up right na na na,
        Gb
I wanna make up right na na na,
                                                                         Ahm
                                                                we need to live up right na na na,
wish we never broke up right na na na,
                                                                I wanna make up right na na na,
we need to live up right na na na,
                                                                         Gb
                                                                I wanna make up right na na na,
Right Now (Na Na Na)
                                                                wish we never broke up right na na na,
                                                                        Abm
I can't lie, I miss you much
                                                                we need to live up right na na na.
```