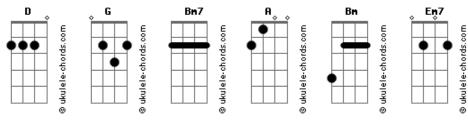

## Akohai - Believe

Intro: D G Bm7 A G

D G
Believe in yourself, open up your eyes
Bm7 A G

Cause all your strengths is just within your mind
Bm7 A G Bm7 A G D

You just have to realize, You just have to realize

(D G Bm A G)

D G

Life is amazing, try it hard and you?ll find
Bm7 A G
Cause all your strengths is just within your mind
Bm8 A G D

G

Life is amazing try it hard and you?ll find
Cause all your heart
Cause all your strengths is just within your mind
Cause all your strengths is just within your mind
Cause all your strengths is just within your mind
Cause all your strengths is just within your mind
Cause all your strengths is just within your mind
Cause all your strengths is just within your mind
Cause all your strengths is just within your mind
Cause all your strengths is just within your mind
Cause all your strengths is just within your mind
Cause all your strengths is just within your mind
Cause all your strengths is just within your mind
Cause all your strengths is just within your mind
Cause all your strengths is just within your mind
Cause all your strengths is just within your mind
Cause all your strengths is just within your mind
Cause all your strengths is just within your mind
Cause all your strengths is just within your mind
Cause all your strengths is just within your mind
Cause all your strengths is just within your mind
Cause all your strengths is just within your mind
Cause all your strengths is just within your mind
Cause all your strengths is just within your mind
Cause all your strengths is just within your mind
Cause all your strengths is just within your mind
Cause all your strengths is just within your mind
Cause all your strengths is just within your mind
Cause all your strengths is just within your mind
Cause all your strengths is just within your mind
Cause all your strengths is just within your mind
Cause all your strengths is just within your mind
Cause all your strengths is just within your mind
Cause all your strengths is just within your mind
Cause all your strengths is just within your mind
Ca

Bm7 A G
I know you?ll survive, I know you?ll survive

Em7 G
Just lift up your head and look at the fine bright light
Em7 Bm7 A
I know you?re not that blind
Em7 G
Just shout to the world who you are
Bm7 G
Waiting to fly so high
Bm7 G
Believe in yourself, open up your eyes
Bm7 A G
Believe in yourself every single time