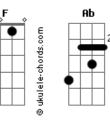

## Aj Rafael - So Quiet

```
tom:
               Db (forma dos acordes no tom de C )
Capostraste na 1º casa
Intro: C Eb D
       Eb Db C
       C Eb D
       Eb Db C
                                                               Ah
So I know this little lady
She makes my head go crazy
    Ab
And she's my everything
I love when were together
              Ab
She's also my forever
                                                               Ah
She's the only one for me
Yeah she's the only one for me
                                                               Ah
                                                               Bb
She rocks my socks now
                                                               Ah
Makes my heart stop now
Maybe she's too good for me
Now you'll dizzy when I see her
A girl would kill to be her
Once you see you'll see what I mean
Oh Once you see you'll see what I mean
At first it seems so quiet baby
                                  Cm7
                                                                 Oh uh uh
And now we'll tell the whole world how we feel
And know that your the only one for me baby
                Cm7 Bb
```