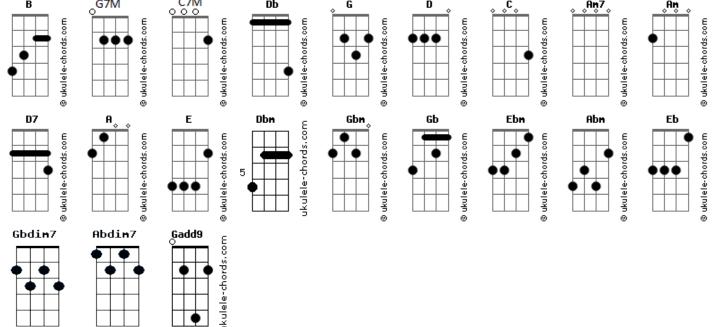

## Airplay - Should We Carry On

```
D7
                                                       Dreaming now's the easy thing to do
                       tom:
                                                        Am7 Gadd9 Dbm7-5
             Db (forma dos acordes no tom de G )
                                                       Left me somewhere in between
Capostraste na 6º casa
Intro: G7M D C
                                                       Am D7
                                                       Living with and living without you
    G7M D C C
[Primeira Parte]
                                                      [Refrão]
           Am7
                 Gadd9
 Then the time has come t
Am D7 G D7
                                                         A B E Dbm
                                                         Should we carry on
 Am D7
 Every day is like one before
                                                                Gbm
  Am7 Gadd9 Dbm7-5
                                                         Maybe the thrill is gone
 How I wanted it to last
                                                             E Db Gbm B
       Am
                    D7
                                                         I'd like to know for sure
 There's nothing in?this world I wanted more
                                                                    E Dbm
                                                         Why should we carry on
                                                                 Gbm B
   A B E Dbm
                                                         Could both of us be wrong
   Should we carry on
                                                                                           Gbdim7 Gbdim7
                                                                        Gbm
                                                         We're standing much too close inside each other's lives
         Gbm
   Maybe the thrill is gone
   E Db Gbm B
   I'd
        like to know for sure
                                                        ...that love has passed us by
             E Dbm
   Why should we carry on
              Gbm B
                                                         Should we carry on
   Could both of us be wrong
                                                                Abm
                                                         Maybe the thrill is gone
                   Gbm
                                    Gbdim7 Gbdim7
                                                         Gb Eb Abm Db
I'd like to know for sure
Gb Ebm
   We're standing much too close inside each other's lives
                      В В
 ...that love has passed us by
                                                         Why should we carry on
                                                                   Abm Db Db
                                                         Could both of us be wrong
( G7M D C C )
                                                          Eb Abm
                                                                                          Abdim7 Abdim7
                                                         We're standing much too close inside each other's lives
[Segunda Parte]
                                                      to see
                                                         Gb Gb Gb
                                                                          Db
             Gadd9
                                                        ...that love has passed us by
                     your dream
 Let me ease down from
Acordes
    В
               G7M
                                       DЬ
```