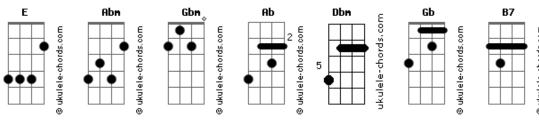

## **Air Supply - Without You**

Tom: E

A primeira parte é assim:

E

No I can't forget this evening
 Abm

Or your face as you were leaving
 Gbm

But I guess that's just the way the story goes
 Dbm

You always smile but in your eyes
 Gb

E

B7

Your sorrow shows yes it shows

E

No I can't forget tomorrow
 Abm

When I think of all my sorrows
 Gb

Ab

When I had you there but then I let you go
Dbm Gb
And now it's only fair that I should let you know
E B7
What you should know

E Dbm
I can't live if living is without you 2X
Gbm B7
Can't give I can't give anymore
E Dbm
I can't live, if living is without you
Gbm B7
I can't give, I can't give anymore

Ai tem uma parte que ele aumenta o tom da música Ai vocês vêem ai se eu não me engano, aumenta um tom. Vlw