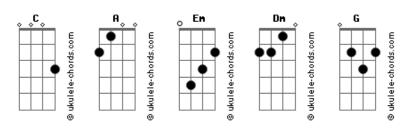

another day
Understand the one that you love
            Dm
Loves you in so many ways
(repeat chorus)
(brigde)
The night has gone
A part of yesterday C
I dont know what to say
(don't know what to say)
                Dm Dm Dm Dm G
I dont know what to say ay ay ay
Here I am
The one that you love
Asking for another day G C
Understand the one that you love
           Dm
Loves you in so many ways
Here I am \,
The one that you love
Asking for another day G C
Understand the one that you love
              Dm
Loves you in so many ways
Here I am
The one that you love Dm
Asking for another day
Understand the one that you love
           Dm
Loves you in so many ways
Here I am
The one that you love
Asking for another day G C
Understand the one that you love
Loves you in so many ways
```

## Acordes