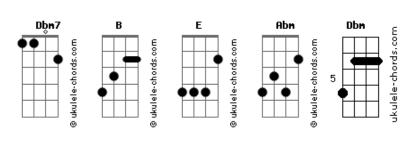

e             |
| A D And you say you love me                    |
| Just as I am G D                               |
| You always treat me                            |
| Em A The best that you can G Gbm Bm            |
| You say you want me, need me                   |
| Love me baby just as I am A D                  |
| just as I am                                   |
| B E<br>And you say you love me                 |
| Gbm B Just as I am                             |
| A E<br>You always treat me                     |
| Gbm B The best that you can                    |
| A Abm Dbm<br>You say you want me, need me<br>A |
| Love me baby just as I am                      |
| just as I am                                   |
| Guitar: E Gbm B E Gbm B Abm Dbm A B E          |

## **Acordes**