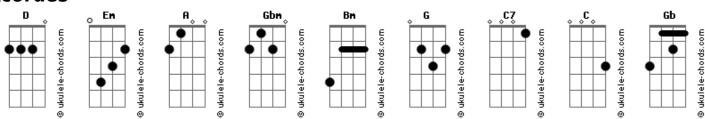

me             |
| A D And you say you love me                    |
| Just as I am G D                               |
| You always treat me                            |
| Em A The best that you can G Gbm Bm            |
| You say you want me, need me                   |
| Love me baby just as I am A D                  |
| just as I am                                   |
| B E<br>And you say you love me                 |
| Gbm B Just as I am                             |
| A E<br>You always treat me                     |
| Gbm B The best that you can                    |
| A Abm Dbm<br>You say you want me, need me<br>A |
| Love me baby just as I am                      |
| just as I am                                   |
| Guitar: E Gbm B E Gbm B Abm Dbm A B E          |

## **Acordes**