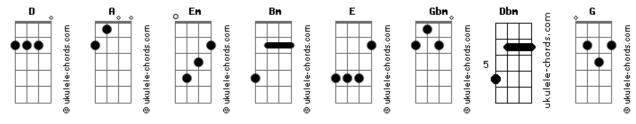

## Air Supply - Having You Near Me

```
Tom: D
                                                               i want you to stay and never go away
                                                               its alright
   (intro 2x) A Em D
                                                               i want you having you near me
          D
i came to you whenever its to much
                        E Gbm E
                                                               hoping you need me
Wondering what would you say
                                                                                                Rm
                                                                                                       E (break)
                                     Bm
                                                               i love you tonight and feel so right, feel so right
                 Gbm
hoping you'd understand its not a role i usually play
              D
                               Bm
                                                               (do stanza chords)
                                                               your brave to say that you get lost in love
dont speak to much of whats been go...ing on
                      E Gbm E
                                                               but you opened your heart to me
the past is over and gone
                                                               underneth though you fell you know how deep my love could be
                                                               tonight we'll touch until its time to go
give me a trouble of mind you know its you
                                                               then i leavin' it up to you
                                                               even a fool would know that im not thru i can do so much for
i can do so much for you
                                                               you
(refrão)
                                                               (refrão)
                                                               (interlude) A D Bm E Gbm D E
i want you having you near
                                                               (refrão)
hoping you need me
                                                               (outro)
                                                               E (break)
```