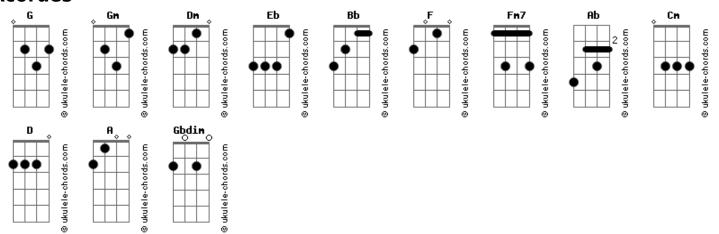

## **Aimer - After Rain**

| Tom: G Intro: Gm Dm Eb Bb Gm Dm Eb Bb Gm Dm Eb Bb                                                    |
|------------------------------------------------------------------------------------------------------|
| Gm Dm Eb Bb<br>Nureta Shatsu to                                                                      |
| Gm Dm Eb Bb nureta hoho Asufarudo Gm Dm Eb Bb Kaerimichi wa itsumo yori Gm Dm Eb Bb Chotto samishige |
| Gm F Senrozoi ni saku Eb Bb Chiisana hana demo                                                       |
| Gm F Kogoeta karada Eb F                                                                             |
| Yurashiteru                                                                                          |
| F<br>Dakara<br>Eb                                                                                    |
| Kinou no yori mo                                                                                     |
| Zutto kirei na Dm Gm                                                                                 |
| Mabushii anata ga soko ni iru                                                                        |
| Eb<br>Kaze ni kuchizuke<br>F Gbdim Gm<br>Aruite yukeru<br>Fm7 Bb<br>Daijoubu                         |
| Eb<br>Kinou no yori mo                                                                               |
| F<br>Kitto tashika ni                                                                                |
| Dm Gm<br>Kagayaku ashita ga soko ni aru                                                              |
| Ab<br>Sora ni kazarou hanataba<br>Eb<br>Ima wa shiranai<br>F<br>Hana no na wa                        |
| ( Gm Dm Eb Bb )<br>( Gm Dm Eb Bb )<br>( Gm Dm Eb Bb )<br>( Gm Dm Eb Bb )                             |
| Gm Dm Eb Bb Gm Dm Chigiregumo to ameagari Eb Bb Gairojyu Gm Dm Eb Bb Gm                              |
| Kaerimichi wa itsumo yori<br>Dm Eb Bb<br>Chotto kirei de                                             |
| Gm F<br>Ame no nioi nara                                                                             |
| Eb Bb Kizukeba tooku e Gm F Kierugoro ni wa Eb F                                                     |
| Itoshiku naru                                                                                        |
| F<br>Dakara                                                                                          |

```
Kodou yori mo zutto tashika ni
        Dm
Mune utsu nanika ga soko ni aru
        Eb
Sora wa kimagure
F Gbdim Gm
Yoku aru hanashi
Fm7 Bb
Daijoubu
     Eb
Kinou made nagashita namida wo
Koe ni dekinakatta omoi wo
     Ab
Uta ni takushite, Sayonara
Eb
Dare mo shiranai koi no uta
( Gm Dm Eb Bb )
(Gm Dm Eb Bb)
Dareka ni moratta
Kasanara mou iranai
Mune wo shimetsuketa
Tsuyogari nara
       D
Kitto tsuyosa ni kawaru
Kinou no yori mo
Zutto kirei na
        Dm
Mabushii anata ga soko ni iru
    Fb
Kaze ni kuchizuke
F Gbdim Gm
Aruite yukeru
Fm7 Bb
Daijoubu
      Eb
Kodou yori mo
Zutto tashika ni
        Dm
Mune utsu nanika ga soko ni aru
     Eb
Niji mo kimagure
F Gbdim Gm
Suteki na keshiki
Fm7 Bb
Daijoubu
     Fb
Kinou made nagashita namida mo
      Dm
Koe ni dekinakatta omoi mo
     Ab
Uta ni takushite SAYONARA
Dare mo shiranai ame no uta
( Gm Dm Eb Bb )
(Gm Dm)
Ame no Uta
( Gm Dm Eb Bb )
( Gm Dm Eb Bb )
```

## Acordes