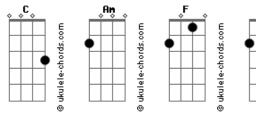

## Agnaldo Rayol - Monn River

Tom: C We're after the samerainbows end F And waiting round the bend F C Intro: C Am F C С Am F G C Am F My huckleberry friend Moon River and me Solo: C Am F C F C Dm G C Em F Em Am D Em F G Moon River wider than a mile С Dm G Am F С F С Two drifters off to see the world F C Dm I'm crossing you in style someday C Em F Em G Oh, dream maker, you heartbreaker Am D Em There's such a lot of world to see C Am F G С Wherever you're going I'm going your way C Am F C We're aft er the samerainbows end F C Two drifters off to see the world F C And waiting round the bend C Am F С There's such a lot of world to see Am F C Dm G G My huckleberry friend Moon River and me С