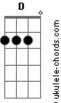

## Agnaldo Rayol - Monn River

Tom: C We're after the samerainbows end F And waiting round the bend F C Intro: C Am F C С Am F G C Am F My huckleberry friend Moon River and me Solo: C Am F C F C Dm G C Em F Em Am D Em F G Moon River wider than a mile С Dm G Am F С F С Two drifters off to see the world F C Dm I'm crossing you in style someday C Em F Em G Oh, dream maker, you heartbreaker Am D Em There's such a lot of world to see C Am F G С Wherever you're going I'm going your way C Am F C We're aft er the samerainbows end F C Two drifters off to see the world F C And waiting round the bend C Am F С There's such a lot of world to see Am F C Dm G G My huckleberry friend Moon River and me С