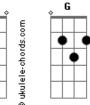

## Agnaldo Rayol - Monn River

Tom: C We're after the samerainbows end F And waiting round the bend F C Intro: C Am F C С Am F G C Am F My huckleberry friend Moon River and me Solo: C Am F C F C Dm G C Em F Em Am D Em F G Moon River wider than a mile С Dm G Am F С F С Two drifters off to see the world F C Dm I'm crossing you in style someday C Em F Em G Oh, dream maker, you heartbreaker Am D Em There's such a lot of world to see C Am F G С Wherever you're going I'm going your way C Am F C We're aft er the samerainbows end F C Two drifters off to see the world F C And waiting round the bend C Am F С There's such a lot of world to see Am F C Dm G G My huckleberry friend Moon River and me С