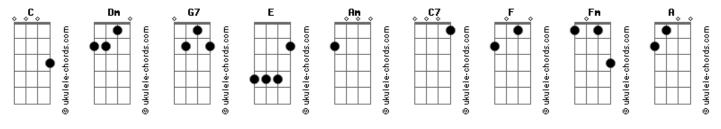

## **Agnaldo Rayol - Leve Me Tender**

```
Tom: C

Intro: C

Dm G7

C

Love me tender, love me sweet, never let me go.

C

Dm G7

C

You have made my life complete, and I love you so.

C

E

Am

C7

F

Fm

Love me tender, love me true, all my dreams fulfill.

A

Dm

G7

For my darlin' I love you, and I always will.

C

C

G7

G7
```

```
Love me tender, love me long, take me to your heart.

C Dm G7

C

For it's there that I belong, and we'll never part.

C E Am C7 F Fm

C

Love me tender, love me true, all my dreams fulfill.

A Dm G7

For my darlin' I love you, and I always will.

C Dm G7

C

Love me tender, love me dear, tell me you are mine.

C Dm G7

C

I'll be yours through all the years, till the end of time.
```

## **Acordes**