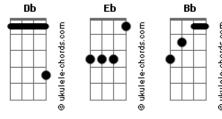

## Agnela - I'm Never Gonna Let You Go

```
Tom: Db
  (intro) Eb
              Bb
It's a beautiful day
 You were supposed to be here
 While i try to find the way
 To forget this fear
 Coz only you can find me
 And only you can set me free
               Ab
 Every morning day My sunrise is gray
          Gbm
 I just think about you
 I'm gonna do this right I'm taking you in my arms
         Gbm
 And i'm never gonna let you go
 I'm never gonna let you go
```

```
I can't forget your blue eyes
When you look me paralyze me
I need strong to realize
That they were born to be wild
And only you can leave me
And only you trap my heart
             Ab
Every morning day My sunrise is gray
I just think about you
I'm gonna do this right I'm taking you in my arms
       Gbm
And i'm never gonna let you go
I'm never gonna let you go
I'm never gonna let you go
             Gb
I'm never gonna let you go
I'm never gonna let you go
```

## **Acordes**