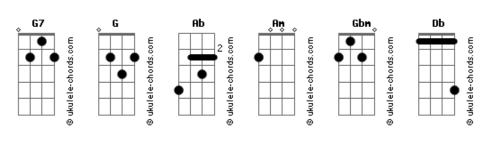

## agah - Sunny Heart

tom:

C
Intro: C Bb F C

C Bb F C

C Bb F G

Sometimes life is so insane
C Bb F G7

So many things letting you down
C Bb F G

Don't try to find something to blame
C Bb F G7

Don't try to fight for now

C G Bb

Warm your heart, listen to your friends saying
F

"Come on"
Ab Am

"Move on", "It's time"
Am Am
I know this place is dark

3 ukulele-chords.com

Gbm F
I know how bad it tastes
F Ab Am C Db
Turn on, turn on the lights