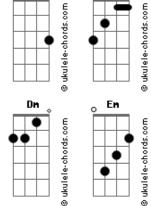

Dm Em Am
No matter how hard your way is
Bb
A sunny heart will help you try
F
Getting through
Dm Em Am
No matter how cloudy your day is
Bb
Behind the clouds I bet you'll find
F
A shining view

[Ponte] Am Am Gbm F Ab Am