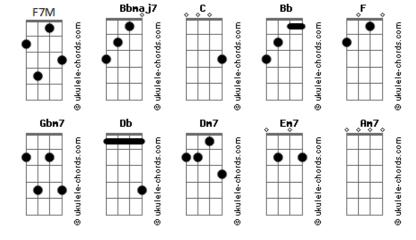

## agah - Sunny Heart

tom:

C
Intro: C Bb F C

C Bb F C

C Bb F G

Sometimes life is so insane
C Bb F G7

So many things letting you down
C Bb F

Don't try to find something to blame
C Bb F G7

Don't try to fight for now

C G Bb

Warm your heart, listen to your friends saying F

"Come on"
Ab Am

"Move on", "It's time"

Am Am
I know this place is dark

Gbm7 F7M
I know how bad it tastes
F Ab Am C Db
Turn on, turn on the lights

Dm7 Em7 Am
No matter how hard your way is
Bb7M
A sunny heart will help you try
F7M
Getting through
Dm7 Em7 Am
No matter how cloudy your day is
Bb7M
Behind the clouds I bet you'll find
F7M
A shining view

[Ponte] Am Am Gbm7 F7M Ab Am7

© ukulele-chords.com

AЬ

ukulele-chords.com

ukulele-chords.com

## **Acordes**