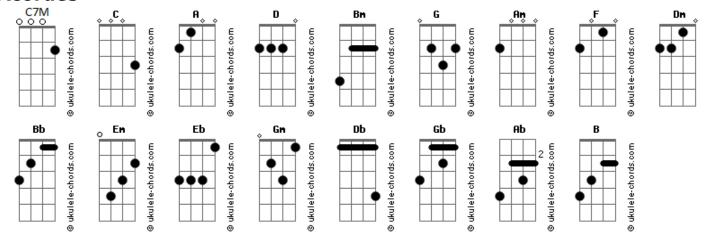

## **After Forever - Strong**

```
tom:
Intro: A A D Bm G
I see your pain, I see it grow
slowly inside you
You cannot control it
The hurting's ruthless, you cannot win
I see every smile you fake
C7M
            Em
                             C7M
Strong emotion, strong devotion to ignore the pain
to stand
         strong
         D
Day after day
               Bm
To be there for us, always
To pretend there's nothing wrong
How you feel or how it feels
```

```
No words describe it
Your body feels like a stranger
We cannot stop it, we cannot win
C7M Em C7M
I see every smile you fake
                            C7M
           Em
Strong emotion, strong devotion to ignore the pain
           Eb (Já pula pro Gm do Solo)
to stand strong
[Solo] Eb Gm Eb Gm Eb Gb Gb Ab B
C7M Em C7M
     see every smile you fake
            Em
Strong emotion, strong devotion to ignore the pain
  Bb A
to stand strong
Every painful day
I'll be there for you, always
```

ukulele-chords.com

And together we will stand strong