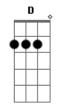

## **Aerosmith - Simoriah**

```
Tom: D
Intro: ( D
             G
                  Em
                         A )
Walking in the line of a razor?s edge
Take it as far as she goes
Stars over the sky on a silver wed
G Em A
Higher and higher we go, (Let?s go!)
(INTRO)
Ladies in black put a spell on me
                        G
It feels like my head?s going 'round?n?round
'Round and upside down
Ladies in white ain?t my cup of tea
        G
So be it, I need it
      Em
Long hair, big legs, blue eyes
```