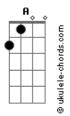

## **Aerosmith - Simoriah**

```
Tom: D
Intro: ( D
             G
                  Em
                         A )
Walking in the line of a razor?s edge
Take it as far as she goes
Stars over the sky on a silver wed
G Em A
Higher and higher we go, (Let?s go!)
(INTRO)
Ladies in black put a spell on me
                        G
It feels like my head?s going 'round?n?round
'Round and upside down
Ladies in white ain?t my cup of tea
        G
So be it, I need it
      Em
Long hair, big legs, blue eyes
```