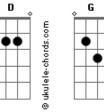

## **Aerosmith - Simoriah**

```
Tom: D
Intro: ( D
             G
                  Em
                         A )
Walking in the line of a razor?s edge
Take it as far as she goes
Stars over the sky on a silver wed
G Em A
Higher and higher we go, (Let?s go!)
(INTRO)
Ladies in black put a spell on me
                        G
It feels like my head?s going 'round?n?round
'Round and upside down
Ladies in white ain?t my cup of tea
        G
So be it, I need it
      Em
Long hair, big legs, blue eyes
```

```
Ooh she drives me crazy
              Em A7
       Bm
Oh, Simoriah
                Fm
D
         Bm
Oh, Simoriah
Oh, Simoriah
(INTRO)
Rm
Counting in the eyes of a dragonfly
Calling on dreams from within
She knows and she makes me high
            G
So be it, I need it
Long hair, big legs, blue eyes
Ooh, she drives me crazy
     Bm
Oh Simoriah
               Gbm B7
       Dbm
Oh Simoriah
```