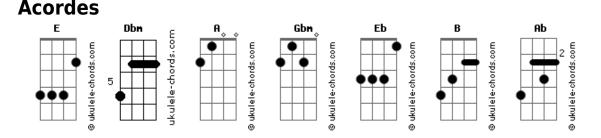

## Aerosmith - Mia

Tom: E Intro: Dbm A E Dbm A E Gbm Gbm Honey now..na, na, na, na, na.... Dbm A E Eb Hush a bye my baby soft and new B A Ab Oh, loveliness, gypsy dance in the rain Dbm A E Eb Hush a bye my baby what you do В Oh, the baby cry Ab Α The wind is a-callin your name Dbm A E Gbm Oh, oh... Gbm E Where you came from you ain't alone В Live and loved from the old jaw bone