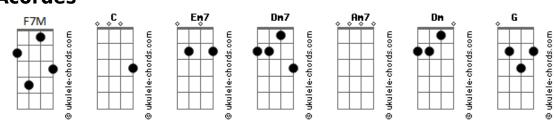

gar we'll be fine                                              | You ain't gotta worry mama will be fine                      |
| Segunda Parte]                                                                        | Em7 Dm7 You ain't gotta worry sugar we'll be fine            |
| 7M G                                                                                  |                                                              |
| hey sayin': "Nobody's perfect"<br><mark>m7                                    </mark> | Em7 Dm7 You ain't gotta worry mama will be fine              |
| ut you are in my eyes<br>m <mark>7</mark>                                             | Em7 Dm7                                                      |

You ain't gotta worry sugar we'll be fine

## **Acordes**