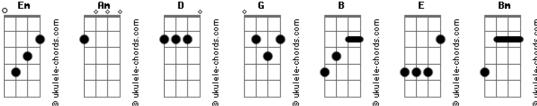

## Adele - Water And a Flame (feat. Daniel Merriweather)

```
I saw a boy that looked like you
                          tom:
               Em
                                                            I didn't know quite what to do
                                                            It took a power of will to break my stare
Seven days has gone so fast
                                                            I realized what I wanted wasn't there
I really thought the pain would pass
It's been nearly an hour
                                                            If you see me coming
B E
Since I thought of you
                                                            I look away, I look away
                                                            And if your mind is made up
But you're not answering the phone
I'd settle for a busy tone
                                                            I look away, I will look away
At least by that I'd know that you're okay
                                                            If your worry bound
                                                            I'm okay, I'm okay, yes I am
Em Am D
A girl like you ain't meant to go away oh
                                                            All this sorrow and this pain
Now youre gone
                                                            Is going to go away
Theres nothing else I want
Bm Em
Now that it's over
                                                                  Fm
                                                            Now youre gone
 Am
Theres nothing else I want
                                                            Theres nothing else I want
                                                            Bm Em
                                                            Now that it's over
What have I done
                                                              Am
                                                            Theres nothing else I want
Looks like I was wrong
Em Am
Is everything really meant to change
                                                            What have I done
                   Am
I guess we're like water and flame
                                                            Looks like I was wrong
   В
                                                            Em Am
Water and flame
                                                            Is everything really meant to change
                                                                              Am
                                                            I guess we're like water and flame
I'm tired of this empty house
                                                               В
D G
                                                            Water and flame
I need a drink to get me out
Em Am B E
A couple more til I forget your name
Acordes
     En
```