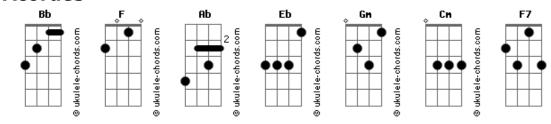

## Adele - Make You Feel My Love

```
tom:
               Bb
Intro: Bb F Ab Eb EbmM Bb
      Gm Cm F7 Bb
When the rain is blowing in your face
And the whole world is on your case
Ebm EbmM Bb Gm
I could offer you a warm embrace
Cm F7 Bb
To make you feel my love
When evening shadows and the stars appear
                           Eb
And there is no one there to dry your tears
            EbmM Bb Gm
I could hold you for a million years
Cm F7 Bb Bb
To make you feel my love
I know you haven't made your mind up yet
D Eb Bb Bb
But I would never do you wrong
I've known it from the moment that
We met
```

```
No doubt in my mind where you belong
\ensuremath{\text{I'd}} go hungry, \ensuremath{\text{I'd}} go black and blue
I'd go crawling down the avenue
           EbmM Bb
No, There's nothing that I wouldn't do
Cm F7 Bb Bb
To make you feel my love
The storms are raging on the rollin' sea
D Eb
              Bb Bb
And on the highway of regret
The winds of change are blowing wild and free
You ain't seen nothing like me yet
I could make you happy, make your
Dreams come true
There's nothing that I wouldn't do
                  Bb
Fbm
Go to the ends of the earth for you
Cm F7 Bb ( Gm )
To make you feel my love
Cm F7 Bb
To make you feel my love
```